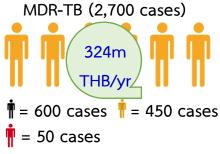

## Tuberculosis in Thailand

Cost >770m THB for drugs only!

2,500 THB/case 6 months

120,000 THB/case 18-24 months

1,200,000 THB/case 18-24 months

S8: Mycobacterium: novel approaches for diagnosis and treatment