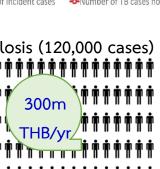

## Tuberculosis in Thailand

Cost >770m THB for drugs only!

2,500 THB/case 6 months

120,000 THB/case 18-24 months

1,200,000 THB/case 18-24 months

S8: Mycobacterium: novel approaches for diagnosis and treatment