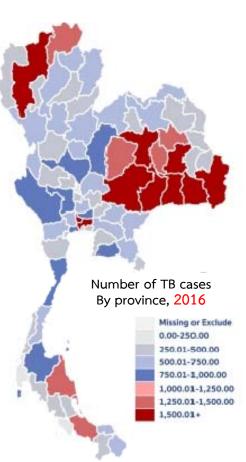

## Tuberculosis in Thailand

Cost >770m THB for drugs only!

2,500 THB/case 6 months

120,000 THB/case 18-24 months

1,200,000 THB/case 18-24 months

S8: Mycobacterium: novel approaches for diagnosis and treatment