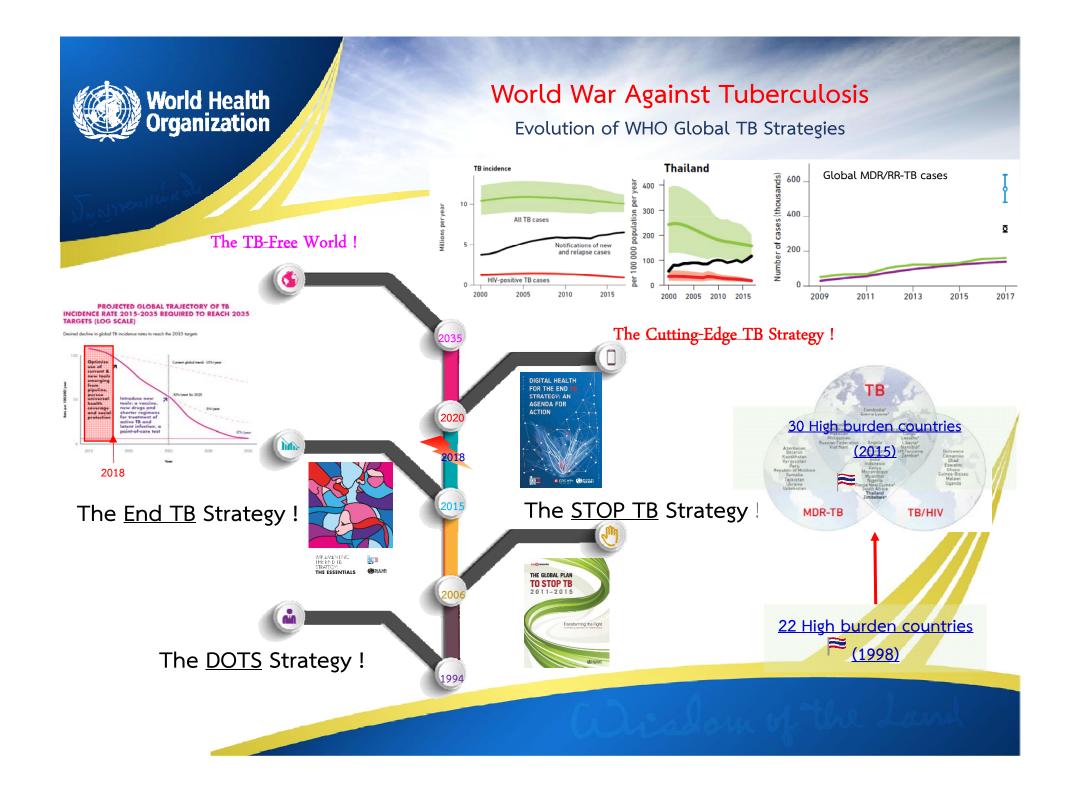

## Vision and Mission Statements for Tuberculosis

Sustainable Development Goals (United Nation) since 2015

## VISION: A WORLD FREE OF TB Zero deaths, disease and suffering due to tuberculosis

## **GOAL: END THE GLOBAL TB EPIDEMIC**

| INDICATORS                                                         | MILESTONE            |                      | TARGETS                  |                         |
|--------------------------------------------------------------------|----------------------|----------------------|--------------------------|-------------------------|
|                                                                    | 2020                 | 2025                 | 2030*                    | 2035                    |
| Reduction in number<br>of TB deaths<br>compared with 2015          | 35%                  | 75%                  | 90%                      | 95%                     |
| Reduction in TB<br>incidence rate<br>compared with 2015            | 20%<br>(<85/100 000) | 50%<br>(<55/100 000) | <b>80%</b> (<20/100 000) | <b>90%</b> (<10/100 000 |
| TB-affected families<br>facing catastrophic<br>costs due to TB (%) | 0                    | 0                    | 0                        | 0                       |