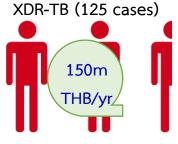

## Tuberculosis in Thailand

Cost >770m THB for drugs only!

2,500 THB/case 6 months

120,000 THB/case 18-24 months

1,200,000 THB/case 18-24 months

S8: Mycobacterium: novel approaches for diagnosis and treatment