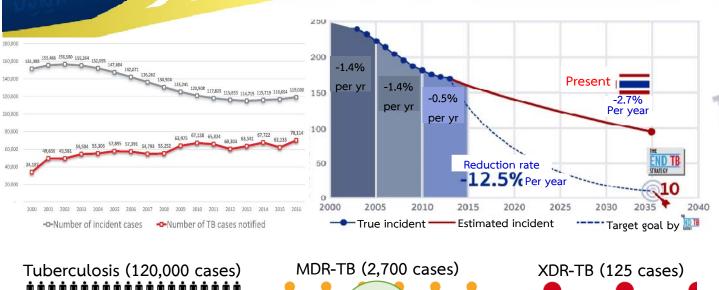

## Tuberculosis in Thailand

Cost >770m THB for drugs only!

2,500 THB/case 6 months

120,000 THB/case 18-24 months

1,200,000 THB/case 18-24 months

S8: Mycobacterium: novel approaches for diagnosis and treatment