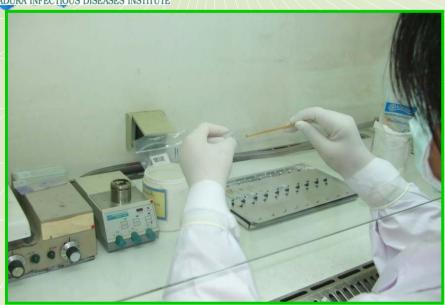

#### **Staining**

- observe characteristic
- preliminary report
- may not exactly know organism's name
- •< 1 hour

Smear specimen on slide

**Staining** 

Microscopic exam and reporting

Put slide on stage

**Examinination** 