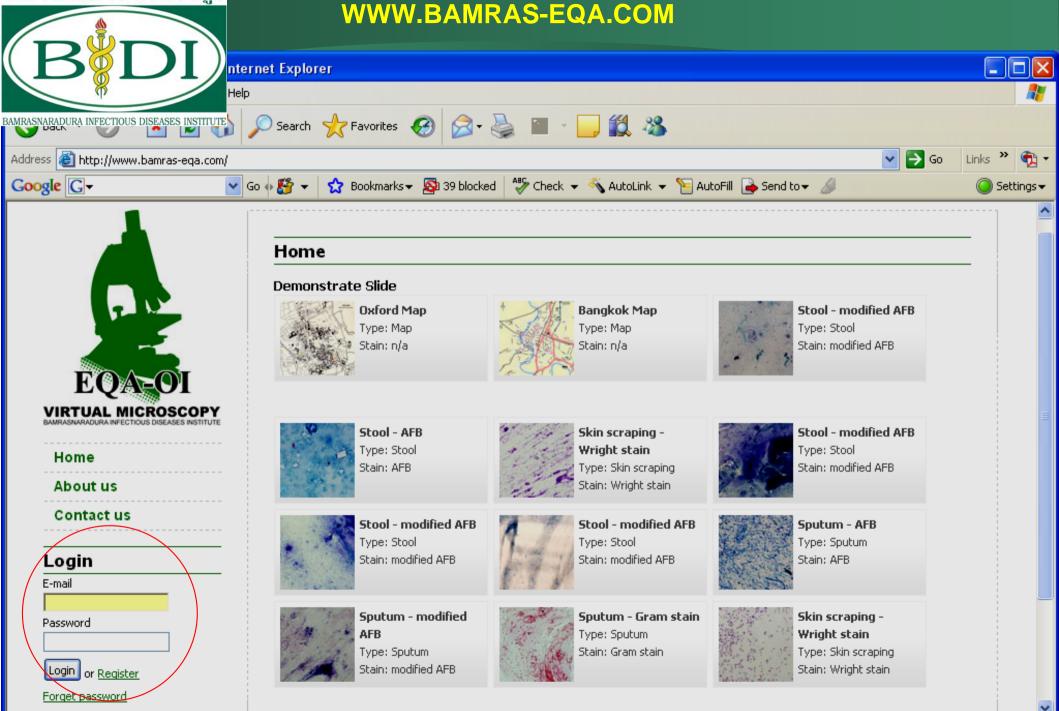

## Laboratory Diagnosis by Staining

Microbiological Diagnosis

#### **Staining**

- observe characteristic
- preliminary report
- may not exactly know organism's name
- •< 1 hour

Smear specimen on slide

**Staining** 

Microscopic exam and reporting

Put slide on stage

**Examinination** 

#### Lab technician:

- Knowledge
- ❖ Skill

Cryptococcus was detected

**Example of problems** 

Bamrasnaradura Infectious Diseases Institute

Bamrasnaradura Infectious Diseases Institute provide training on microscopic diagnosis of Olsafter training – not practice - forget

- conducted a Proficiency Testing program on direct microscopic exam of Ols
- unstained slides from specimens sent for staining and reporting

### Percent correctness in microscopic exam of Ols

Microscopy still very important **Neglected microscopy?** 

- before training
- after training

### Advantage of sending slide

participant can examine from real specimen

#### Limitation

- preparation very difficult
- less specimens
- may not sustain for long