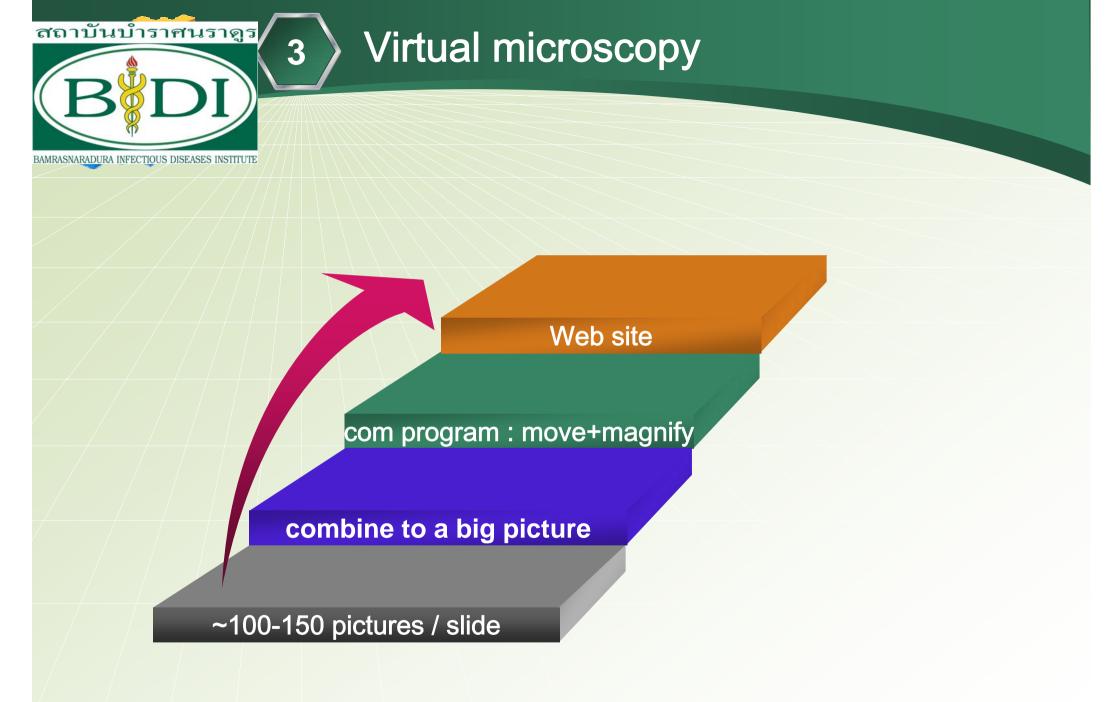

## Google Earth

\* resemble microscopic examination

imrasnaradura Infectious Diseases Institute

Damirasnaradura infectious Diseases Institute

- 0 X - Search Folders divess C:\Documents and Settings\user1\Desktop\Iso\_AFB100p ¥ → Image93 Image94 Picture Tasks Image95 Image96 Image97 Copy all items to CD Image99 Image101 Image102 Image103 Image104 File and Folder Tasks Other Places Image107 Image108 Image109 Image110 Image112 Image113 Image115 Image116 Image118 Image119 Image120 Image122 Image123 Image124 Image125 Image126 Image127 Image128 Image129 Image130 Image131 Image133 Image134 Image135 Image136 Iso\_all Size: 817 MB Image141 Image143 42 objects start (a) Colympus -DP Manager - C:\Doc... Adobe Photoshop - [I... Projectors Iso\_AFB100p

combined picture

Bamrasnaradura Infectious Diseases Institute

Acknowledgement

Thailand – U.S. CDC Collaboration