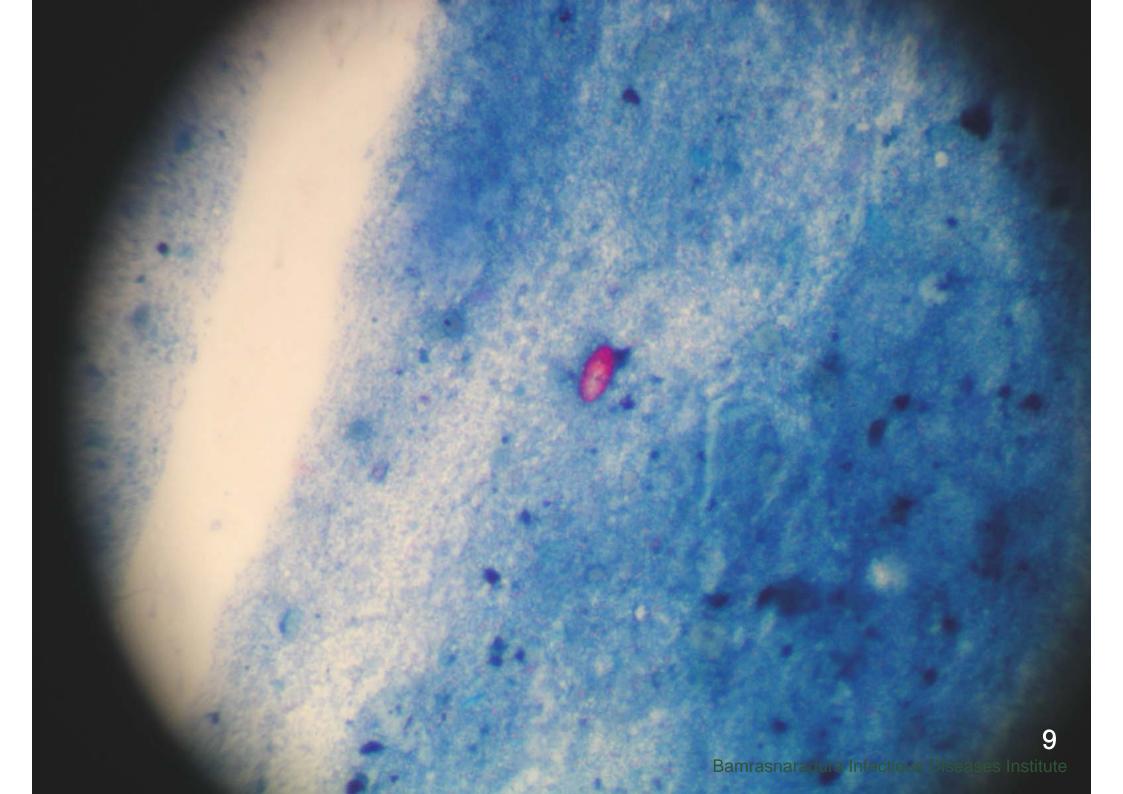

#### Lab technician:

- Knowledge
- ❖ Skill

Cryptococcus was detected

**Example of problems** 

Bamrasnaradura Infectious Diseases Institute

Bamrasnaradura Infectious Diseases Institute provide training on microscopic diagnosis of Olsafter training – not practice - forget