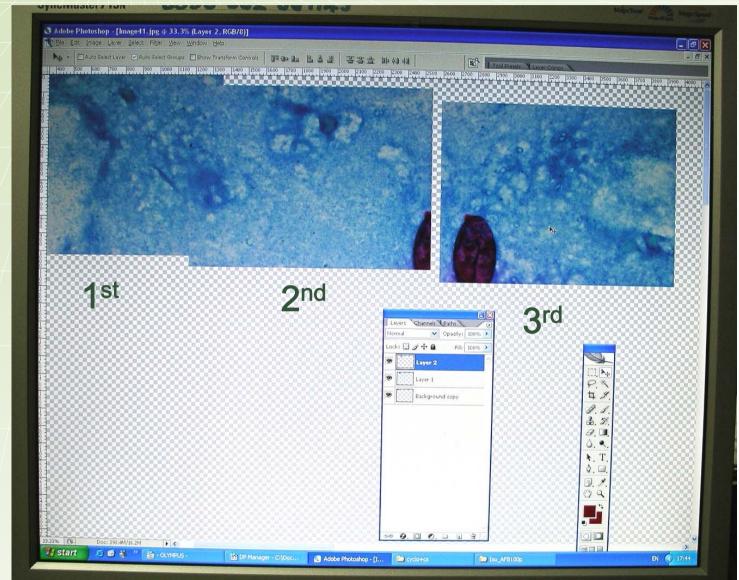

## Google Earth

\* resemble microscopic examination

imrasnaradura Infectious Diseases Institute

Damirasnaradura infectious Diseases Institute

- 0 X - Search Folders divess C:\Documents and Settings\user1\Desktop\Iso\_AFB100p ¥ → Image93 Image94 Picture Tasks Image95 Image96 Image97 Copy all items to CD Image99 Image101 Image102 Image103 Image104 File and Folder Tasks Other Places Image107 Image108 Image109 Image110 Image112 Image113 Image115 Image116 Image118 Image119 Image120 Image122 Image123 Image124 Image125 Image126 Image127 Image128 Image129 Image130 Image131 Image133 Image134 Image135 Image136 Iso\_all Size: 817 MB Image141 Image143 42 objects start (a) Colympus -DP Manager - C:\Doc... Adobe Photoshop - [I... Projectors Iso\_AFB100p

combined picture

Bamrasnaradura Infectious Diseases Institute

Acknowledgement

Thailand – U.S. CDC Collaboration