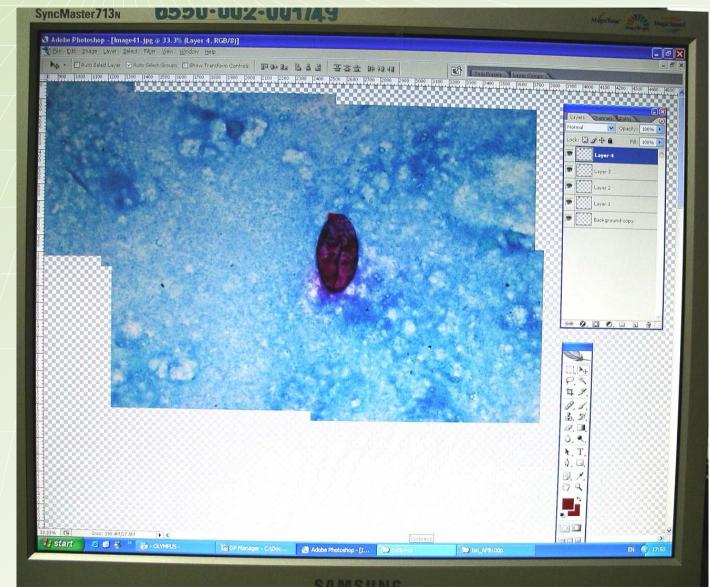

## Google Earth

\* resemble microscopic examination

imrasnaradura Infectious Diseases Institute

Damirasnaradura infectious Diseases Institute

- 0 X - Search Folders divess C:\Documents and Settings\user1\Desktop\Iso\_AFB100p ¥ → Image93 Image94 Picture Tasks Image95 Image96 Image97 Copy all items to CD Image99 Image101 Image102 Image103 Image104 File and Folder Tasks Other Places Image107 Image108 Image109 Image110 Image112 Image113 Image115 Image116 Image118 Image119 Image120 Image122 Image123 Image124 Image125 Image126 Image127 Image128 Image129 Image130 Image131 Image133 Image134 Image135 Image136 Iso\_all Size: 817 MB Image141 Image143 42 objects start (a) Colympus -DP Manager - C:\Doc... Adobe Photoshop - [I... Projectors Iso\_AFB100p