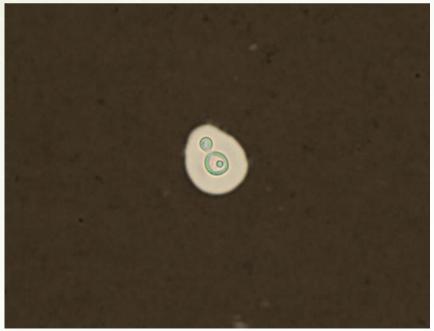

#### Lab technician:

- Knowledge
- ❖ Skill

Cryptococcus was detected

**Example of problems** 

Bamrasnaradura Infectious Diseases Institute

Bamrasnaradura Infectious Diseases Institute provide training on microscopic diagnosis of Olsafter training – not practice - forget