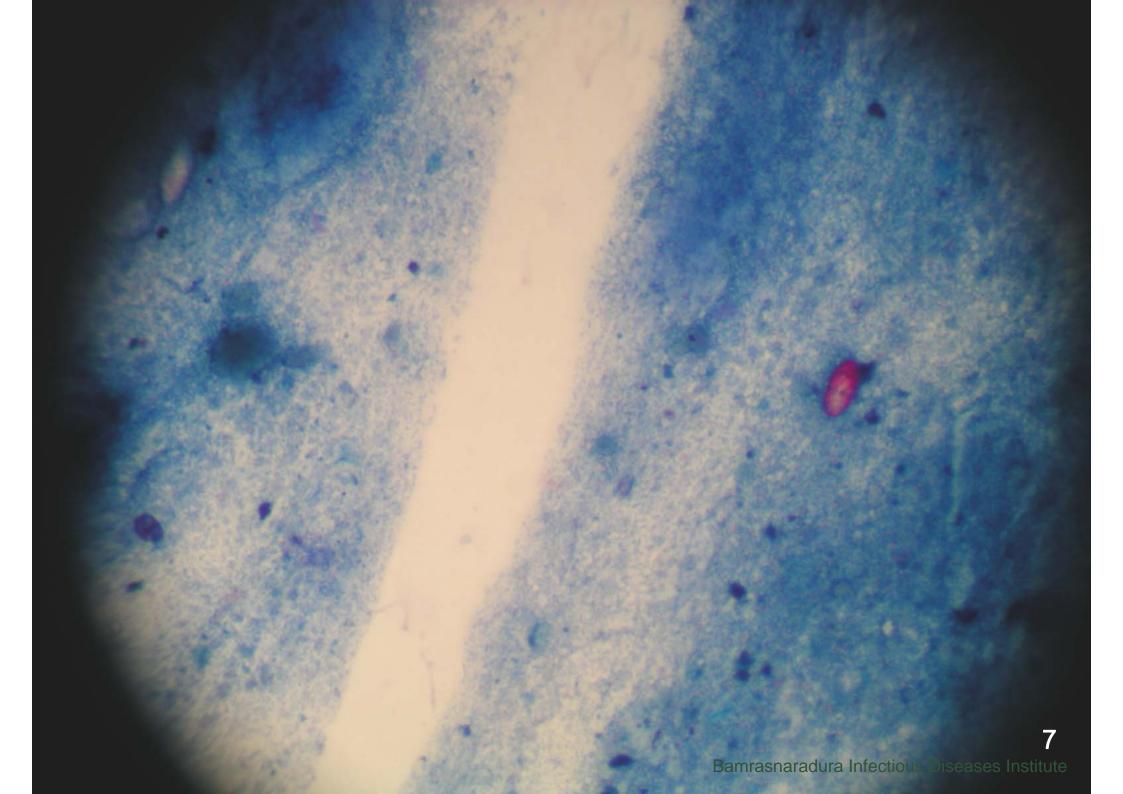

#### Lab technician:

- Knowledge
- ❖ Skill

Cryptococcus was detected

**Example of problems** 

Bamrasnaradura Infectious Diseases Institute

Bamrasnaradura Infectious Diseases Institute provide training on microscopic diagnosis of Olsafter training – not practice - forget