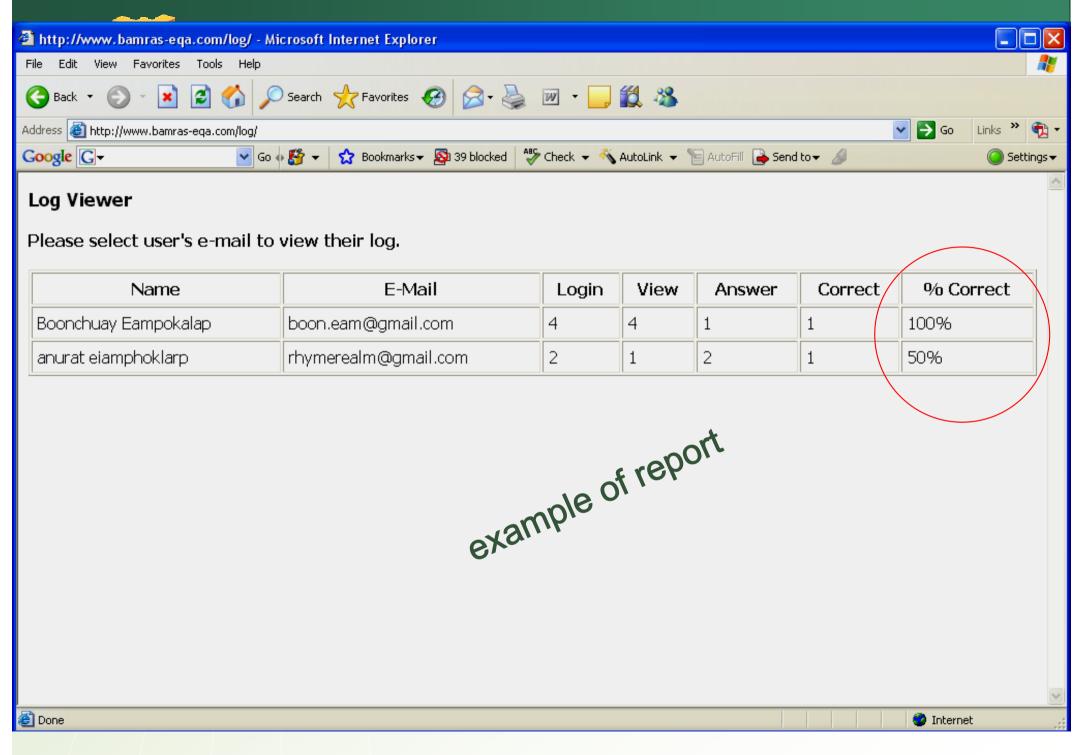

- conducted a Proficiency Testing program on direct microscopic exam of Ols
- unstained slides from specimens sent for staining and reporting

### Percent correctness in microscopic exam of Ols

Microscopy still very important **Neglected microscopy?** 

- before training
- after training