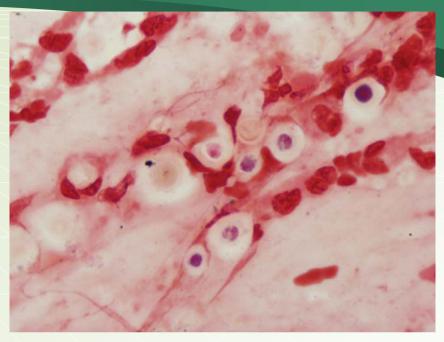

#### Lab technician:

- Knowledge
- ❖ Skill

Cryptococcus was detected

**Example of problems** 

Bamrasnaradura Infectious Diseases Institute

Bamrasnaradura Infectious Diseases Institute provide training on microscopic diagnosis of Olsafter training – not practice - forget