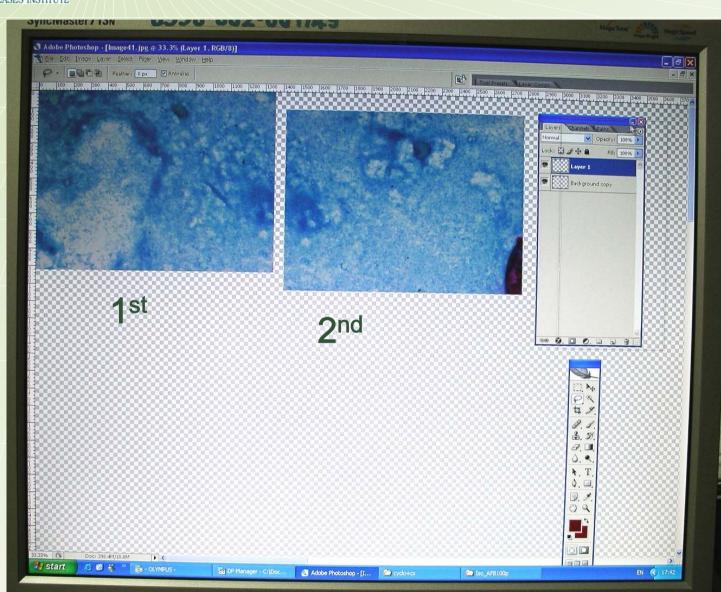

## Google Earth

\* resemble microscopic examination

imrasnaradura Infectious Diseases Institute

Damirasnaradura infectious Diseases Institute

- 0 X - Search Folders divess C:\Documents and Settings\user1\Desktop\Iso\_AFB100p ¥ → Image93 Image94 Picture Tasks Image95 Image96 Image97 Copy all items to CD Image99 Image101 Image102 Image103 Image104 File and Folder Tasks Other Places Image107 Image108 Image109 Image110 Image112 Image113 Image115 Image116 Image118 Image119 Image120 Image122 Image123 Image124 Image125 Image126 Image127 Image128 Image129 Image130 Image131 Image133 Image134 Image135 Image136 Iso\_all Size: 817 MB Image141 Image143 42 objects start (a) Colympus -DP Manager - C:\Doc... Adobe Photoshop - [I... Projectors Iso\_AFB100p

combined picture

Bamrasnaradura Infectious Diseases Institute

Acknowledgement

Thailand – U.S. CDC Collaboration