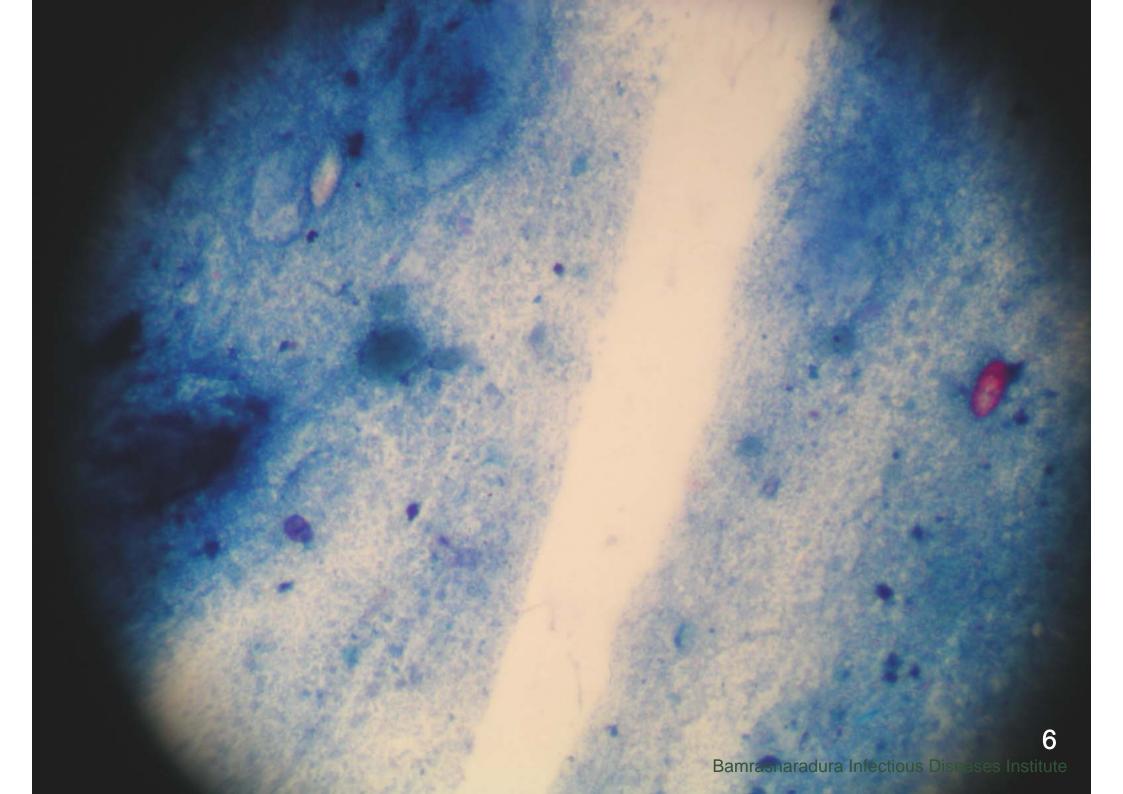

#### Lab technician:

- Knowledge
- ❖ Skill

Cryptococcus was detected

**Example of problems** 

Bamrasnaradura Infectious Diseases Institute

Bamrasnaradura Infectious Diseases Institute provide training on microscopic diagnosis of Olsafter training – not practice - forget