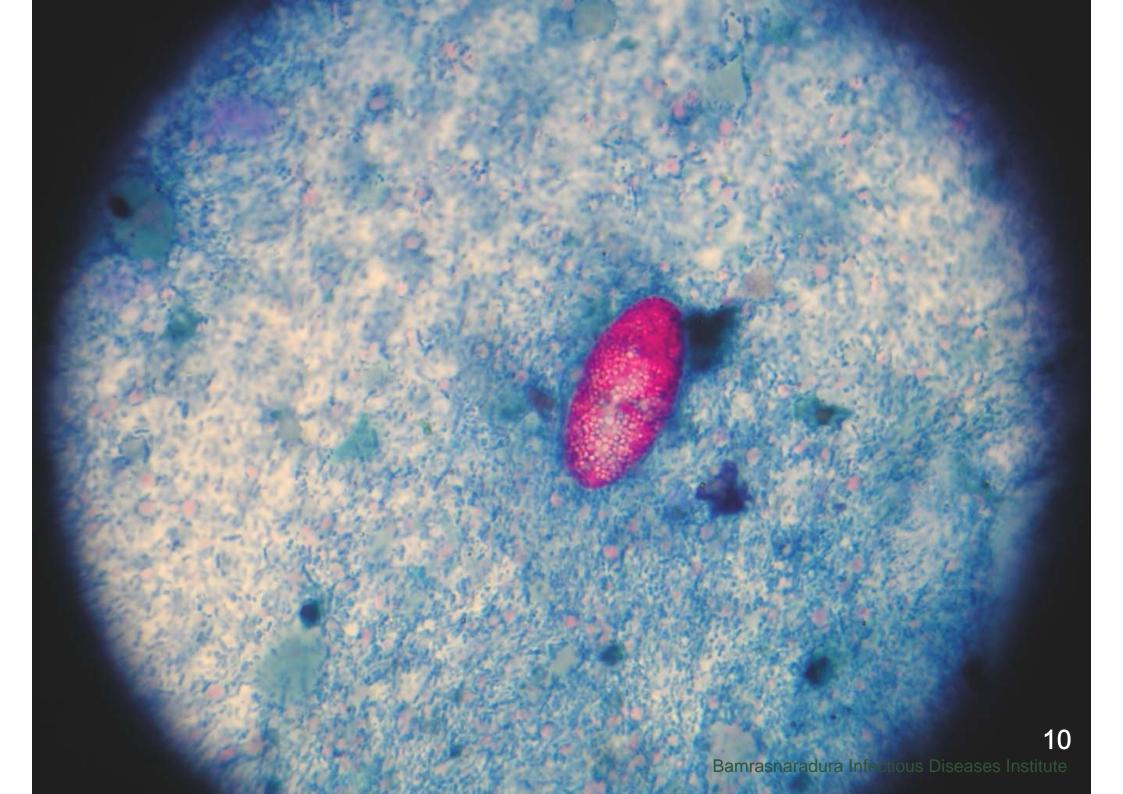

#### Lab technician:

- Knowledge
- ❖ Skill

Cryptococcus was detected

**Example of problems** 

Bamrasnaradura Infectious Diseases Institute

Bamrasnaradura Infectious Diseases Institute provide training on microscopic diagnosis of Olsafter training – not practice - forget