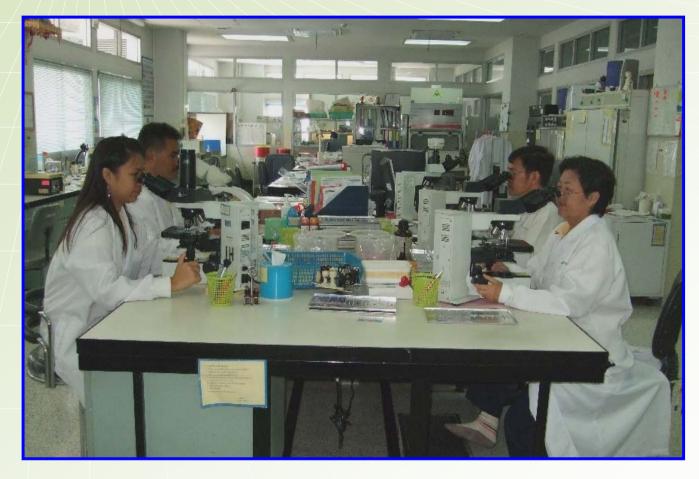

#### Lab technician:

- Knowledge
- ❖ Skill

Cryptococcus was detected

**Example of problems** 

Bamrasnaradura Infectious Diseases Institute

Bamrasnaradura Infectious Diseases Institute provide training on microscopic diagnosis of Olsafter training – not practice - forget