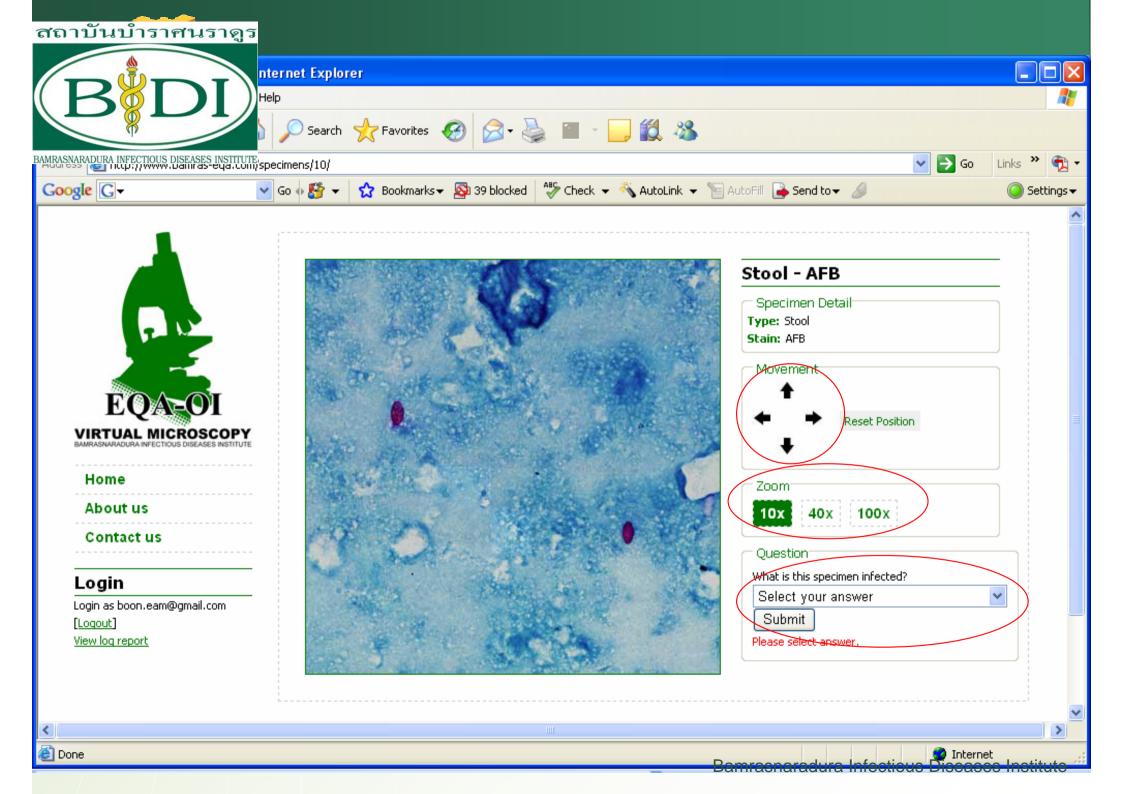

## Laboratory Diagnosis by Staining

Microbiological Diagnosis

#### **Staining**

- observe characteristic
- preliminary report
- may not exactly know organism's name
- •< 1 hour

Smear specimen on slide

**Staining** 

Microscopic exam and reporting

Put slide on stage

**Examinination** 

#### Lab technician:

- Knowledge
- ❖ Skill

Cryptococcus was detected

**Example of problems** 

Bamrasnaradura Infectious Diseases Institute

Bamrasnaradura Infectious Diseases Institute provide training on microscopic diagnosis of Olsafter training – not practice - forget

- conducted a Proficiency Testing program on direct microscopic exam of Ols
- unstained slides from specimens sent for staining and reporting

### Percent correctness in microscopic exam of Ols

Microscopy still very important **Neglected microscopy?** 

- before training
- after training

### Advantage of sending slide

participant can examine from real specimen

#### Limitation

- preparation very difficult
- less specimens
- may not sustain for long