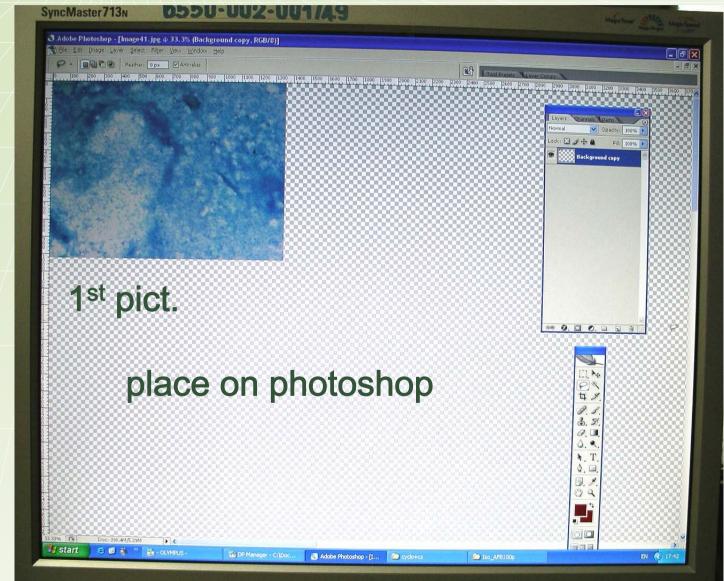

## Google Earth

\* resemble microscopic examination

imrasnaradura Infectious Diseases Institute

Damirasnaradura infectious Diseases Institute

- 0 X - Search Folders divess C:\Documents and Settings\user1\Desktop\Iso\_AFB100p ¥ → Image93 Image94 Picture Tasks Image95 Image96 Image97 Copy all items to CD Image99 Image101 Image102 Image103 Image104 File and Folder Tasks Other Places Image107 Image108 Image109 Image110 Image112 Image113 Image115 Image116 Image118 Image119 Image120 Image122 Image123 Image124 Image125 Image126 Image127 Image128 Image129 Image130 Image131 Image133 Image134 Image135 Image136 Iso\_all Size: 817 MB Image141 Image143 42 objects start (a) Colympus -DP Manager - C:\Doc... Adobe Photoshop - [I... Projectors Iso\_AFB100p

combined picture

Bamrasnaradura Infectious Diseases Institute

Acknowledgement

Thailand – U.S. CDC Collaboration