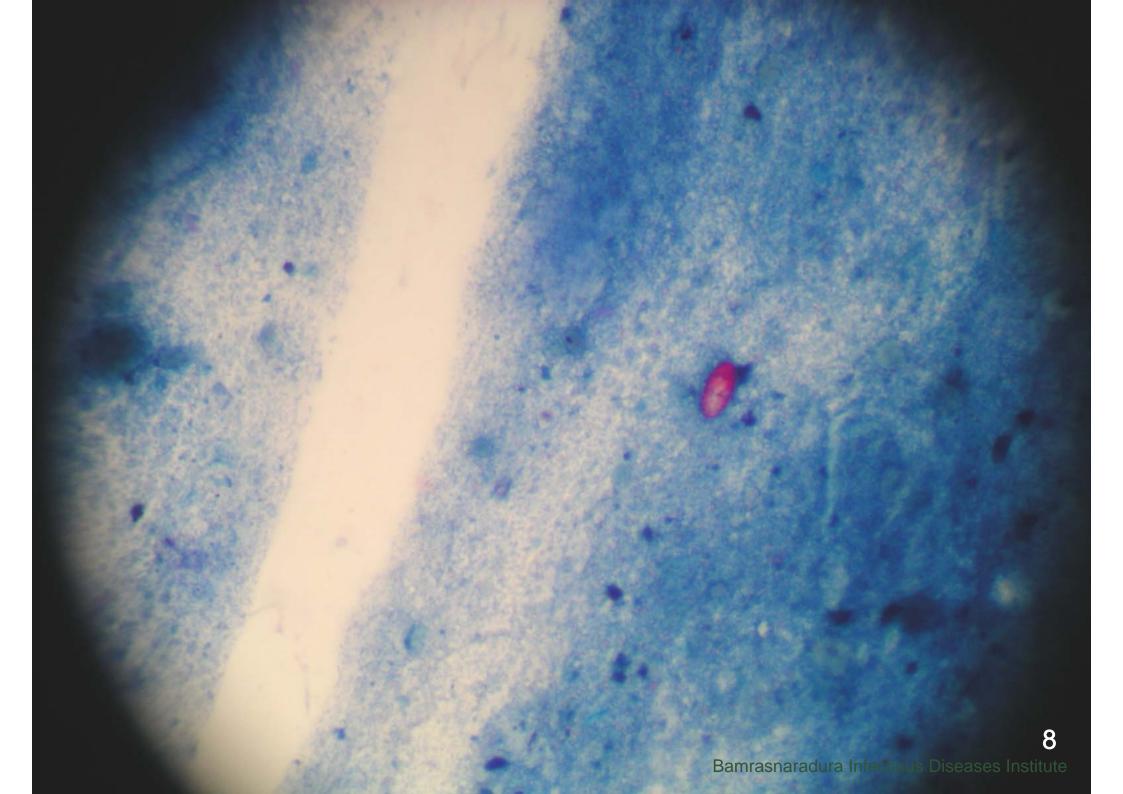

#### Lab technician:

- Knowledge
- ❖ Skill

Cryptococcus was detected

**Example of problems** 

Bamrasnaradura Infectious Diseases Institute

Bamrasnaradura Infectious Diseases Institute provide training on microscopic diagnosis of Olsafter training – not practice - forget