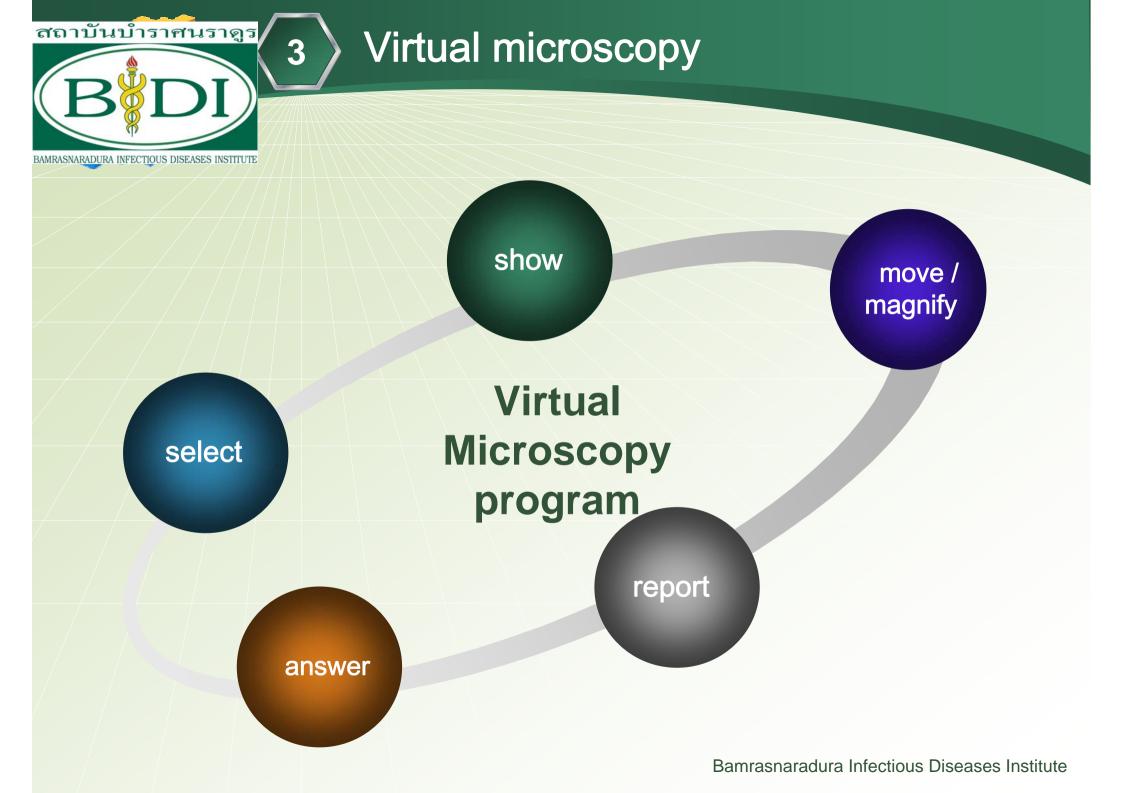

ion











imrasnaradura Infectious Diseases Institute









Damirasnaradura infectious Diseases Institute











- 0 X - Search Folders divess C:\Documents and Settings\user1\Desktop\Iso\_AFB100p ¥ → Image93 Image94 Picture Tasks Image95 Image96 Image97 Copy all items to CD Image99 Image101 Image102 Image103 Image104 File and Folder Tasks Other Places Image107 Image108 Image109 Image110 Image112 Image113 Image115 Image116 Image118 Image119 Image120 Image122 Image123 Image124 Image125 Image126 Image127 Image128 Image129 Image130 Image131 Image133 Image134 Image135 Image136 Iso\_all Size: 817 MB Image141 Image143 42 objects start (a) Colympus -DP Manager - C:\Doc... Adobe Photoshop - [I... Projectors Iso\_AFB100p

combined picture

Bamrasnaradura Infectious Diseases Institute



















Acknowledgement

Thailand – U.S. CDC Collaboration