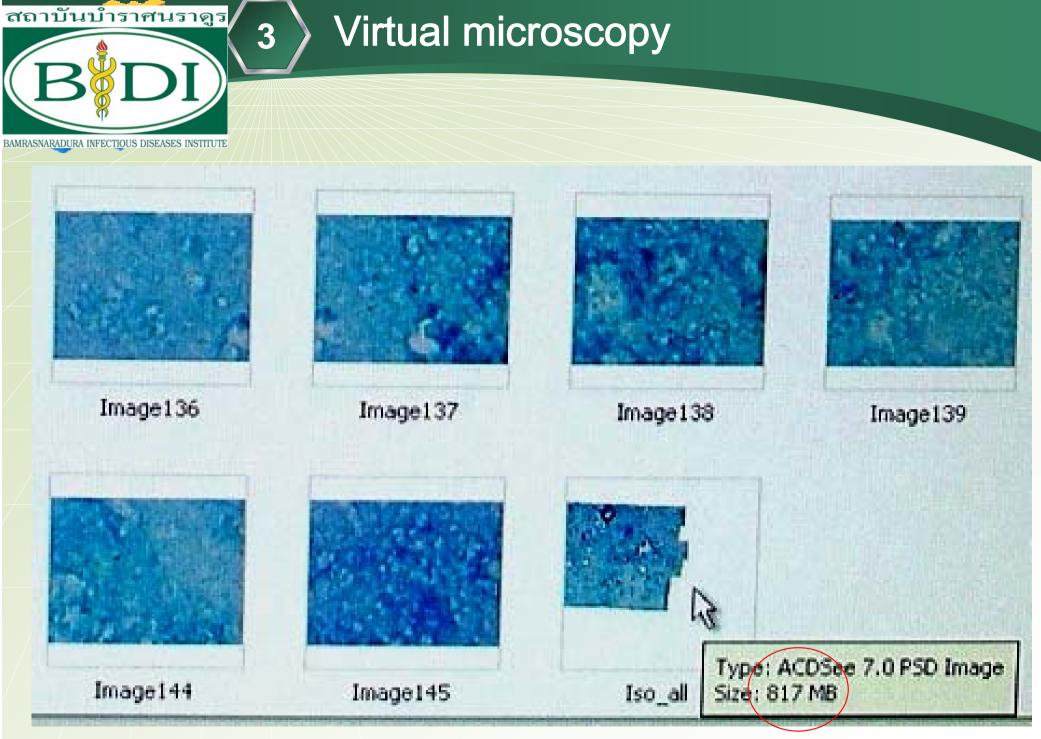

## Google Earth

\* resemble microscopic examination

imrasnaradura Infectious Diseases Institute

Damirasnaradura infectious Diseases Institute

- 0 X - Search Folders divess C:\Documents and Settings\user1\Desktop\Iso\_AFB100p ¥ → Image93 Image94 Picture Tasks Image95 Image96 Image97 Copy all items to CD Image99 Image101 Image102 Image103 Image104 File and Folder Tasks Other Places Image107 Image108 Image109 Image110 Image112 Image113 Image115 Image116 Image118 Image119 Image120 Image122 Image123 Image124 Image125 Image126 Image127 Image128 Image129 Image130 Image131 Image133 Image134 Image135 Image136 Iso\_all Size: 817 MB Image141 Image143 42 objects start (a) Colympus -DP Manager - C:\Doc... Adobe Photoshop - [I... Projectors Iso\_AFB100p