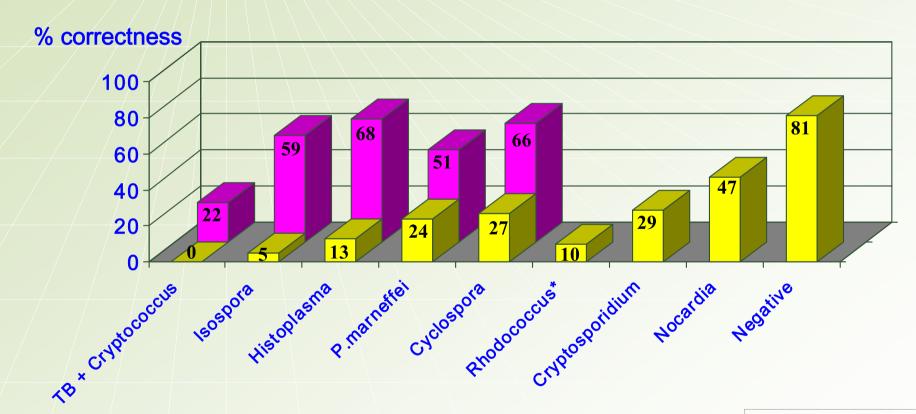

### Percent correctness in microscopic exam of Ols

Microscopy still very important **Neglected microscopy?** 

- before training
- after training